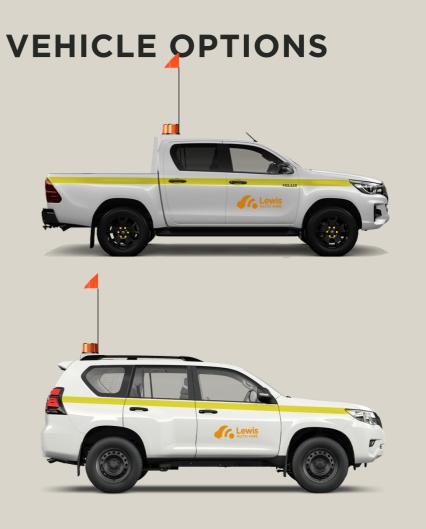

## **RELIABILITY IS KEY** AT LEWIS AUTO HIRE.

NOTHING LESS

**DUAL CAB** 

**TOUCH POINTS** 

Mine spec

Long range fuel tank

Tool box

PRICING FROM

\$48.50 PER DAY

**TOYOTA PRADO** LANDCRUISER

**TOUCH POINTS** 

Mine spec

Cargo barrier

Long range fuel tank

PRICING FROM

\$55.50 PER DAY